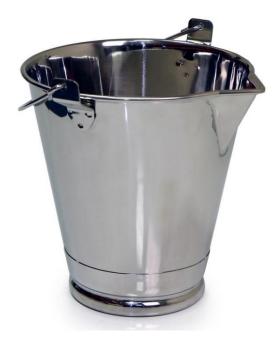

## **Specification Sheet**

Specification Number: A686-15
Revision: 04
Date Issued: 13-Oct-20

**1. Part Numbers:** A686-15

2. Photograph:

## 3. Product Information:

Description

Bucket with Spout 15L

Material of Construction:

Method of Construction:

Crevice free interior

Lugs for handle are spot welded to exterior of bucket

Surface Finish: Better than 1.0 microns Ra

Nominal Volume: 15 L Brimful Volume: 15.2 L Max. width over spout: 355mm Internal Diameter at Top: 310mm Diameter at Base: 202mm 333mm **Bucket Height:** Graduations: No Skirt Band: Yes Nominal Weight: 3.5kg